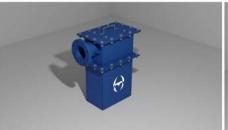

## **FEATURES**

- End Piece is an equipment used for terminating the material flow in pneumatic conveying lines at the desired destination silo or bin etc.
- More durable and reliable than standard pipe termination.
- A more low profile option than a long radius bend termination.
- Heavy duty.

- Easy to install and low maintenance.
- Design enables easy deflector replacement instead of complete equipment replacement.
- Equipped with an internal Ni-hard deflector.
- By means of the deflector horizontally flowing material is dumped into the silo.
- The Ni-Hard deflector helps to reduce equipment wear.
- No moving parts.
- Equipped with PN16 flange.
- Different material options for deflector lining available for handling abrasive materials.
- Various sizes available for manufacturing according to the conveying line type and size.

Working Principle

| Technical Properties |         |  |  |  |
|----------------------|---------|--|--|--|
| Flange               | PN16    |  |  |  |
| Size                 | 2" - 8" |  |  |  |

| Materials |          |                         |  |  |  |  |
|-----------|----------|-------------------------|--|--|--|--|
| Body      | Standard | Carbon Steel<br>Ni-hard |  |  |  |  |
| Deflector | Standard |                         |  |  |  |  |