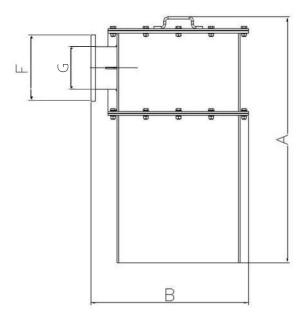

\* can differ on installation.

| Dimensions |      |     |     |     |     |      |      |  |  |  |
|------------|------|-----|-----|-----|-----|------|------|--|--|--|
| Models     | A*   | В   | С   | D   | Е   | F    | G    |  |  |  |
| EP50       | 387  | 374 | 225 | 225 | 151 | Ø165 | Ø60  |  |  |  |
| EP80       | 558  | 469 | 300 | 300 | 206 | Ø200 | Ø89  |  |  |  |
| EP100      | 664  | 494 | 300 | 300 | 206 | Ø220 | Ø114 |  |  |  |
| EP125      | 792  | 613 | 344 | 344 | 252 | Ø250 | Ø140 |  |  |  |
| EP150      | 965  | 715 | 373 | 373 | 279 | Ø285 | Ø168 |  |  |  |
| EP200      | 1264 | 811 | 450 | 450 | 358 | Ø340 | Ø219 |  |  |  |