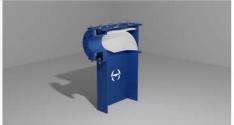

- Easy to install and low maintenance.
- Design enables easy deflector replacement instead of complete equipment replacement.
- Equipped with an internal Ni-hard deflector.
- By means of the deflector horizontally flowing material is dumped into the silo.
- The Ni-Hard deflector helps to reduce equipment wear.
- No moving parts.
- Equipped with PN16 flange.
- Different material options for deflector lining available for handling abrasive materials.
- Various sizes available for manufacturing according to the conveying line type and size.

Working Principle

| Technical Properties |         |  |  |  |
|----------------------|---------|--|--|--|
| Flange               | PN16    |  |  |  |
| Size                 | 2" - 8" |  |  |  |

| Materials |          |                         |  |  |  |  |
|-----------|----------|-------------------------|--|--|--|--|
| Body      | Standard | Carbon Steel<br>Ni-hard |  |  |  |  |
| Deflector | Standard |                         |  |  |  |  |