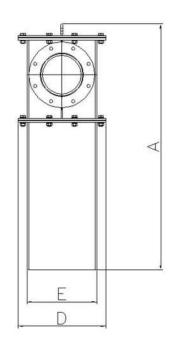

\* can differ on installation.

| Dimensions |      |     |     |     |     |      |      |  |  |  |
|------------|------|-----|-----|-----|-----|------|------|--|--|--|
| Models     | A*   | В   | С   | D   | Е   | F    | G    |  |  |  |
| EP50       | 387  | 374 | 225 | 225 | 151 | Ø165 | Ø60  |  |  |  |
| EP80       | 558  | 469 | 300 | 300 | 206 | Ø200 | Ø89  |  |  |  |
| EP100      | 664  | 494 | 300 | 300 | 206 | Ø220 | Ø114 |  |  |  |
| EP125      | 792  | 613 | 344 | 344 | 252 | Ø250 | Ø140 |  |  |  |
| EP150      | 965  | 715 | 373 | 373 | 279 | Ø285 | Ø168 |  |  |  |
| EP200      | 1264 | 811 | 450 | 450 | 358 | Ø340 | Ø219 |  |  |  |