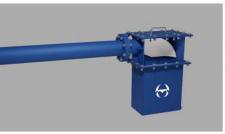

## **FEATURES**

- End Piece is an equipment used for terminating the material flow in pneumatic conveying lines at the desired destination silo or bin etc.
- More durable and reliable than standard pipe termination.
- A more low profile option than a long radius bend termination.
- Heavy duty.

- Easy to install and low maintenance.
- Design enables easy deflector replacement instead of complete equipment replacement.
- Equipped with an internal Ni-hard deflector.
- By means of the deflector horizontally flowing material is dumped into the silo.
- The Ni-Hard deflector helps to reduce equipment wear.
- No moving parts.
- Equipped with PN16 flange.
- Different material options for deflector lining available for handling abrasive materials.
- Various sizes available for manufacturing according to the conveying line type and size.

Working Principle

| Technical Properties |         |  |  |  |
|----------------------|---------|--|--|--|
| Flange               | PN16    |  |  |  |
| Size                 | 2" - 8" |  |  |  |

| Materials |          |                         |  |  |  |  |
|-----------|----------|-------------------------|--|--|--|--|
| Body      | Standard | Carbon Steel<br>Ni-hard |  |  |  |  |
| Deflector | Standard |                         |  |  |  |  |