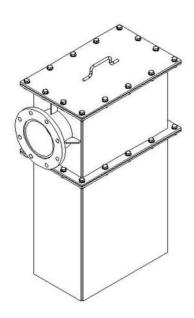

## **FEATURES**

- End Piece is an equipment used for terminating the material flow in pneumatic conveying lines at the desired destination silo or bin etc.
- More durable and reliable than standard pipe termination.
- A more low profile option than a long radius bend termination.
- Heavy duty.

- Easy to install and low maintenance.
- Design enables easy deflector replacement instead of complete equipment replacement.
- Equipped with an internal Ni-hard deflector.
- By means of the deflector horizontally flowing material is dumped into the silo.
- The Ni-Hard deflector helps to reduce equipment wear.
- No moving parts.
- Equipped with PN16 flange.
- Different material options for deflector lining available for handling abrasive materials.
- Various sizes available for manufacturing according to the conveying line type and size.

Working Principle

| Technical Properties |         |  |  |  |
|----------------------|---------|--|--|--|
| Flange               | PN16    |  |  |  |
| Size                 | 2" - 8" |  |  |  |

| Materials |          |                         |  |  |  |  |
|-----------|----------|-------------------------|--|--|--|--|
| Body      | Standard | Carbon Steel<br>Ni-hard |  |  |  |  |
| Deflector | Standard |                         |  |  |  |  |

\* can differ on installation.

| Dimensions |      |     |     |     |     |      |      |  |  |  |
|------------|------|-----|-----|-----|-----|------|------|--|--|--|
| Models     | A*   | В   | С   | D   | Е   | F    | G    |  |  |  |
| EP50       | 387  | 374 | 225 | 225 | 151 | Ø165 | Ø60  |  |  |  |
| EP80       | 558  | 469 | 300 | 300 | 206 | Ø200 | Ø89  |  |  |  |
| EP100      | 664  | 494 | 300 | 300 | 206 | Ø220 | Ø114 |  |  |  |
| EP125      | 792  | 613 | 344 | 344 | 252 | Ø250 | Ø140 |  |  |  |
| EP150      | 965  | 715 | 373 | 373 | 279 | Ø285 | Ø168 |  |  |  |
| EP200      | 1264 | 811 | 450 | 450 | 358 | Ø340 | Ø219 |  |  |  |