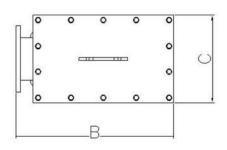

\* can differ on installation.

| Dimensions |      |     |     |     |     |      |      |  |  |  |
|------------|------|-----|-----|-----|-----|------|------|--|--|--|
| Models     | A*   | В   | С   | D   | Е   | F    | G    |  |  |  |
| EP50       | 387  | 374 | 225 | 225 | 151 | Ø165 | Ø60  |  |  |  |
| EP80       | 558  | 469 | 300 | 300 | 206 | Ø200 | Ø89  |  |  |  |
| EP100      | 664  | 494 | 300 | 300 | 206 | Ø220 | Ø114 |  |  |  |
| EP125      | 792  | 613 | 344 | 344 | 252 | Ø250 | Ø140 |  |  |  |
| EP150      | 965  | 715 | 373 | 373 | 279 | Ø285 | Ø168 |  |  |  |
| EP200      | 1264 | 811 | 450 | 450 | 358 | Ø340 | Ø219 |  |  |  |