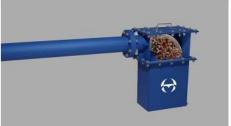

- Easy to install and low maintenance.
- Design enables easy deflector replacement instead of complete equipment replacement.
- Equipped with an internal Ni-hard deflector.
- By means of the deflector horizontally flowing material is dumped into the silo.
- The Ni-Hard deflector helps to reduce equipment wear.
- No moving parts.
- Equipped with PN16 flange.
- Different material options for deflector lining available for handling abrasive materials.
- Various sizes available for manufacturing according to the conveying line type and size.

Working Principle

| Technical Properties |         |  |  |  |
|----------------------|---------|--|--|--|
| Flange               | PN16    |  |  |  |
| Size                 | 2" - 8" |  |  |  |

| Materials |          |                         |  |  |  |  |
|-----------|----------|-------------------------|--|--|--|--|
| Body      | Standard | Carbon Steel<br>Ni-hard |  |  |  |  |
| Deflector | Standard |                         |  |  |  |  |