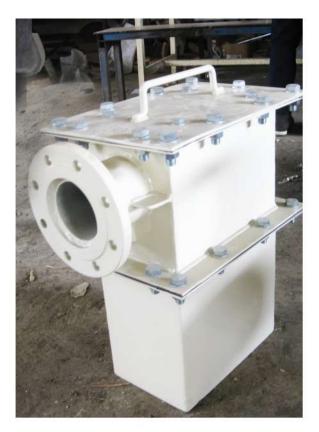

## **FEATURES**

- End Piece is an equipment used for terminating the material flow in pneumatic conveying lines at the desired destination silo or bin etc.
- More durable and reliable than standard pipe termination.
- A more low profile option than a long radius bend termination.
- Heavy duty.

- Easy to install and low maintenance.
- Design enables easy deflector replacement instead of complete equipment replacement.
- Equipped with an internal Ni-hard deflector.
- By means of the deflector horizontally flowing material is dumped into the silo.
- The Ni-Hard deflector helps to reduce equipment wear.
- No moving parts.
- Equipped with PN16 flange.
- Different material options for deflector lining available for handling abrasive materials.
- Various sizes available for manufacturing according to the conveying line type and size.